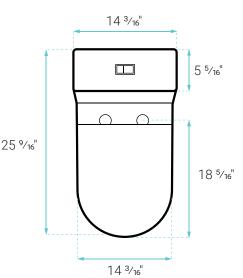

### SPECIFICATIONS:

N.W: 111.2 lb. L: 25 <sup>9</sup>/16" x W: 14 <sup>3</sup>/16" x H: 31 <sup>7</sup>/8"

Rough-In