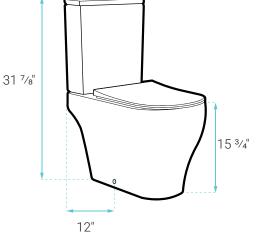

#### **INSTALLATION:**

Floor mount Standard 12" rough-in

### SPECIFICATIONS:

N.W: 111.2 lb. L: 25 <sup>9</sup>/16" x W: 14 <sup>3</sup>/16" x H: 31 <sup>7</sup>/8"

Rough-In