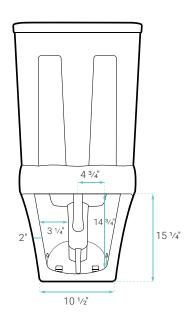

#### **INCLUDED PARTS:**

- Tank: SM-2T140-T
- Bowl: SM-2T140-B
- Feet: SM-QQF03
- Quick-Release Seat: SM-QRS94
- Tank Lid: SM-TTL100
- Fill Valve: SM-TPT93
- Flush Valve: SM-TPT94
- Dual Flush Push Button: SM-TPT121
- Tank Mounting Kit: SM-TPT112
- Wax Ring: SM-TPT127