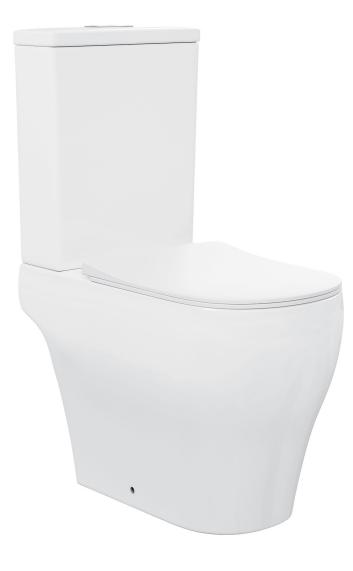

# **Lune** Two-Piece Toilet SM-2T140

Swiss Madiso

## FEATURES:

- Two-piece design
- Glazed ceramic, skirted trapway
- · Elongated bowl
- Dual-flush 1.1/1.6 GPF
- Quick-release, soft-close seat

## **COLORS & FINISHES:**

White: SM-2T140